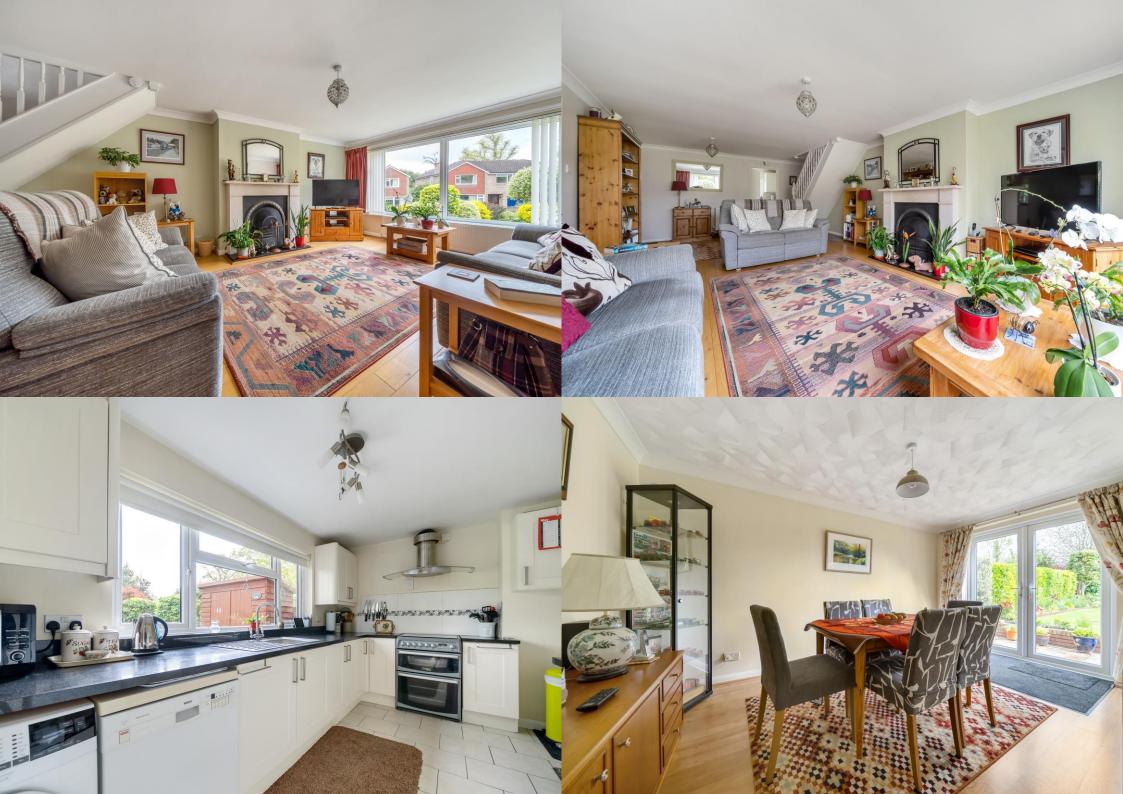

On the ground floor, the property has a 24ft sitting room with open fire, 14ft dining room, kitchen complete with granite worktops and downstairs cloakroom. On the first floor, there are then three goodsized bedrooms and bathrooms.