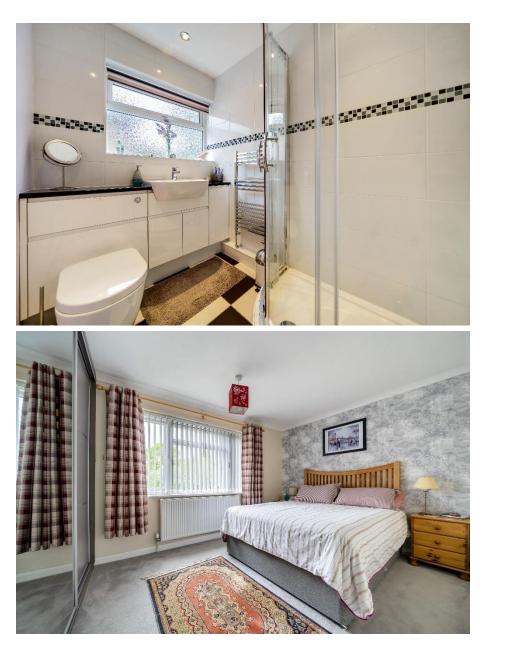

On the ground floor, the property has a 24ft sitting room with open fire, 14ft dining room, kitchen complete with granite worktops and downstairs cloakroom. On the first floor, there are then three goodsized bedrooms and bathrooms.