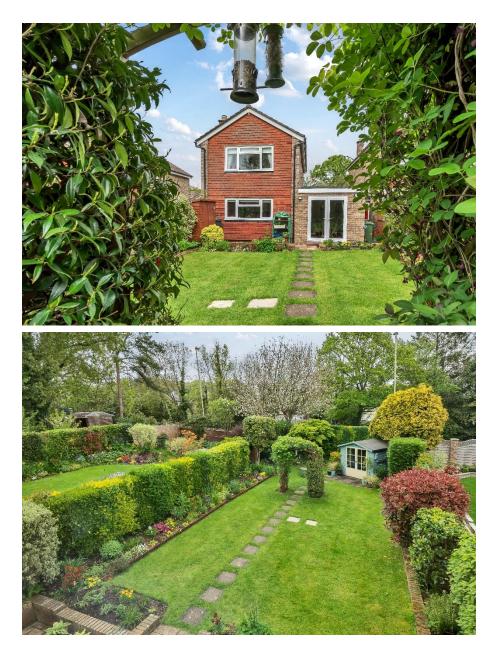

## 4 Old Bridge Close, Bursledon, Southampton, SO31 8AX

With beautiful mature gardens, this deceptively spacious detached family home offers exceptionally good-sized accommodation throughout. The property is situated within a cul-de-sac and benefits from being within walking distance of Bursledon's marina, waterfront and popular pubs.

To the front of the property, the garden is mainly laid to lawn with planted borders and has a brick block paved driveway to the side, leading up to the attached garage. The garage has an electric roller door, power, light and a door to the rear providing access through to the good-sized garden. The paved patio area spans the width of the property, leaving the rest of the garden mainly laid to lawn and planted with a wide variety of mature flowers and shrubs. There is also a summerhouse and the garden itself is fully enclosed.