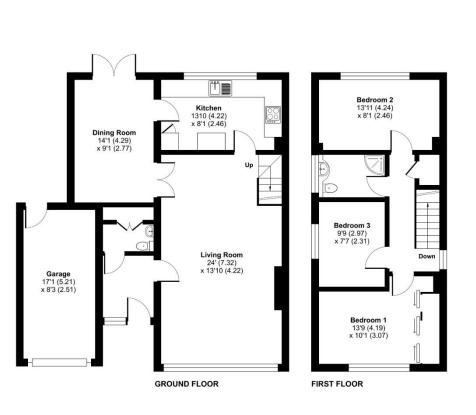

## Old Bridge Close, Bursledon, Southampton, SO31

Approximate Area = 1129 sq ft / 104.8 sq m Garage = 141 sq ft / 13 sq m Total = 1270 sq ft / 117.8 sq m For identification only - Not to scale

Floor plan produced in accordance with RICS Property Measurement Standards incorporating ternational Property Measurement Standards (IPMS2 Residential). © ntchecom 2023. roduced for Richmonds Property Services Ltd. REF: 979825